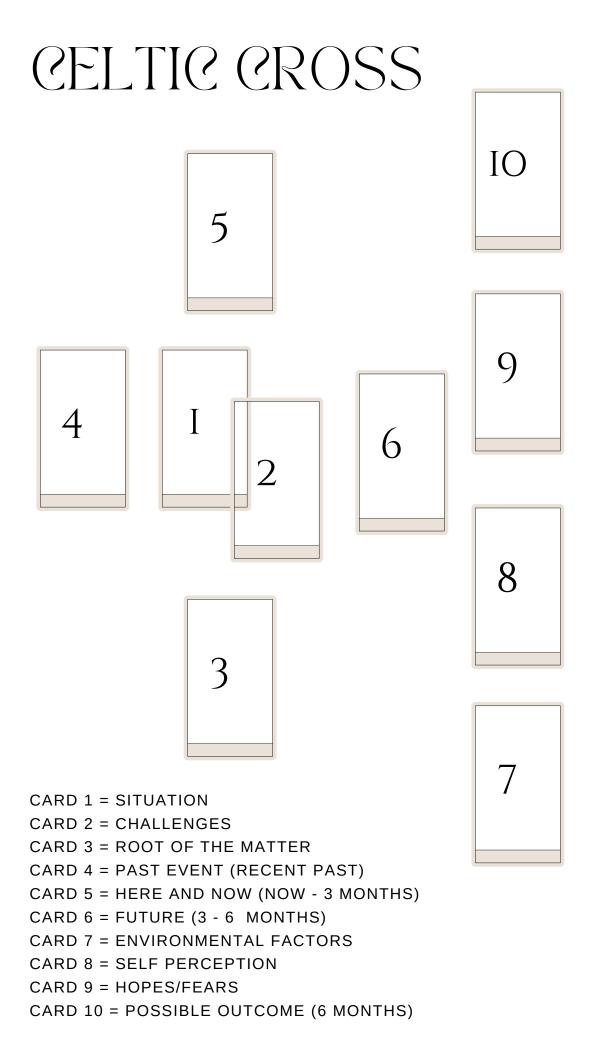

#### CELTIC CROSS TAROT SPREAD

The Celtic Cross spread is a fantastic way to dive deep into a situation and understand what's going on around you::

Card 1: The Situation - This card sets the stage and represents what you're currently dealing with or the main focus of your question.

Card 2: Obstacles/Challenges - This card shows what challenges or roadblocks you're facing. Think of it as the hurdles you need to clear.

Card 3: The Past - This covers recent events or influences that are still playing a part in your current situation.

Card 4: The Distant Past - Here, you'll see deeper or older influences that may still be impacting what's happening now. It's a glimpse into what set the stage a while back.

Card 5: Here and Now - This card highlights what's going on right now. It's your current state or the present moment in all its complexity.

Card 6: The Future - This gives you a sneak peek into what might be coming up next if things stay on their current course.

Card 7: Environmental Influences - Here's what's going on around you. It shows how other people, events, or even your surroundings might be affecting the situation.

Card 8: Self-Perception (Sees Self) - This card gives insight into how you see yourself in this situation—your self-image, beliefs, and perhaps even blind spots.

Card 9: Hopes and Fears - This covers what you're hoping for—or maybe dreading —about the situation or how it turns out.

Card 10: Final Probable Outcome - This card suggests where things are likely headed if you keep moving forward the way you are.

This spread is like a story that unfolds, showing how your past shapes your present, and where it might lead you. It brings together what's happening inside you, what's going on around you, and where it all might go.