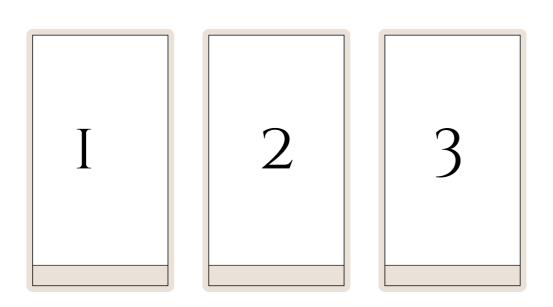

#### THE 3 CARD SPREAD

The three-card tarot spread is a simple, quick, and effective way to gain insight into a question or situation. It uses three cards, typically laid out in a row from left to right. Here's what each card represents:

Card 1: The Past - This card represents past influences, events, or experiences that are affecting your current situation. It offers context for what brought you to where you are now.

Card 2: The Present - This card highlights your current state or the main issue at hand. It reflects what's happening now and what you need to be aware of in the moment.

Card 3: The Future - This card suggests possible outcomes or what lies ahead based on your current path. It can serve as guidance on where things may lead.

This spread is great for straightforward questions and provides a snapshot of how past events are shaping your present and where it may be heading. ack.

## THREE CARD SPREAD

CARD 1 = PAST

CARD 2 = PRESENT

CARD 3 = FUTURE