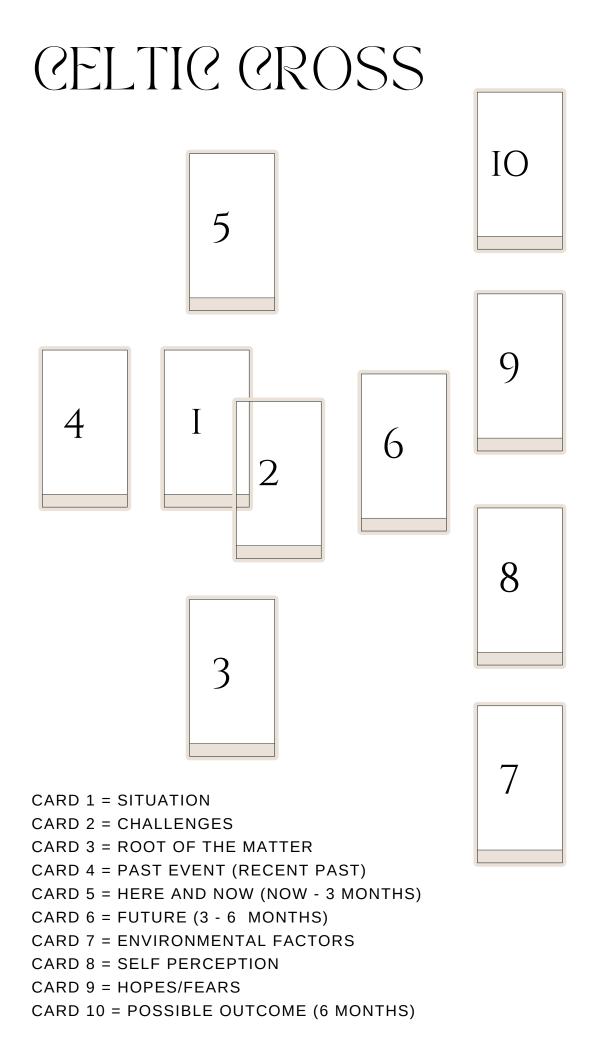

#### CELTIC CROSS TAROT SPREAD

The Celtic Cross spread is a fantastic way to dive deep into a situation and understand what's going on around you::

Card 1: The Situation - This card sets the stage and represents what you're currently dealing with or the main focus of your question.

Card 2: Obstacles/Challenges - This card shows what challenges or roadblocks you're facing. Think of it as the hurdles you need to clear.

Card 3: The Past - This covers recent events or influences that are still playing a part in your current situation.

Card 4: The Distant Past - Here, you'll see deeper or older influences that may still be impacting what's happening now. It's a glimpse into what set the stage a while back.

Card 5: Here and Now - This card highlights what's going on right now. It's your current state or the present moment in all its complexity.

Card 6: The Future - This gives you a sneak peek into what might be coming up next if things stay on their current course.

Card 7: Environmental Influences - Here's what's going on around you. It shows how other people, events, or even your surroundings might be affecting the situation.

Card 8: Self-Perception (Sees Self) - This card gives insight into how you see yourself in this situation—your self-image, beliefs, and perhaps even blind spots.

Card 9: Hopes and Fears - This covers what you're hoping for—or maybe dreading —about the situation or how it turns out.

Card 10: Final Probable Outcome - This card suggests where things are likely headed if you keep moving forward the way you are.

This spread is like a story that unfolds, showing how your past shapes your present, and where it might lead you. It brings together what's happening inside you, what's going on around you, and where it all might go.